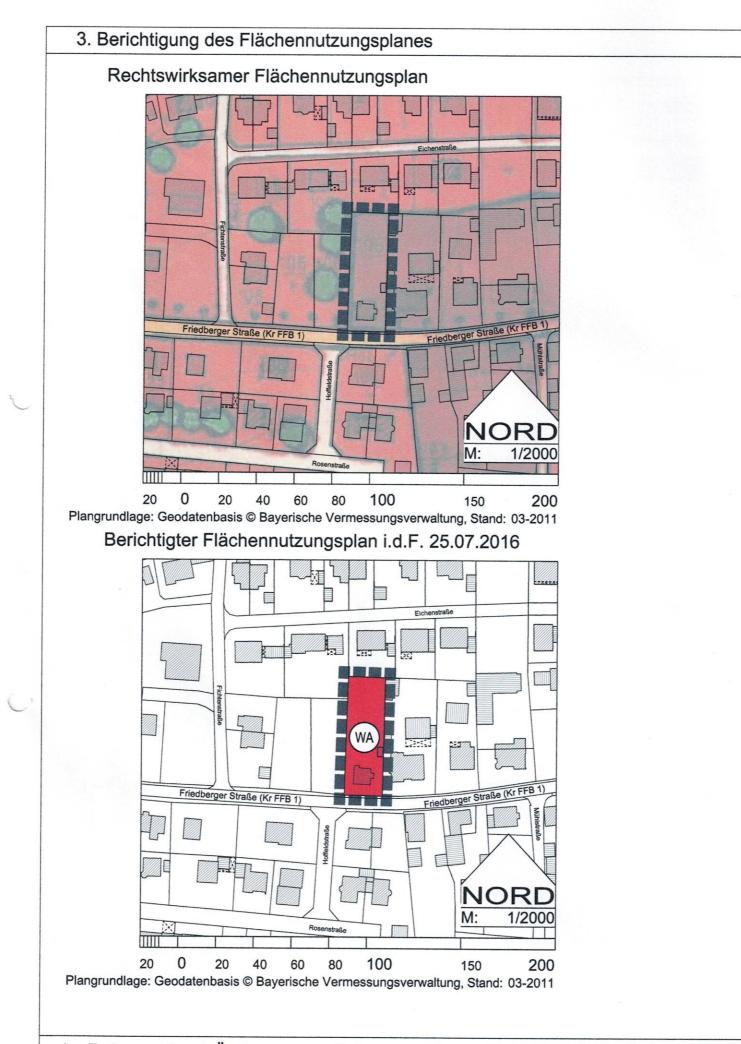

im Rahmen der 3. Änderung des Bebauungsplanes Nr. 1 "Egenhofen NORD"

## Zeichenerklärung der Darstellungen

Grenze der 2. Berichtigung des Flächennutzungsplanes

#### ART DER BAULICHEN NUTZUNG

Allgemeines Wohngebiet

# Plangrundlage, Zeichenerklärung der Hinweise, Nachrichtliche Übernahmen

| P  |            |
|----|------------|
| 10 |            |
| F  | riedberger |
|    | Straße     |

Baubestand und Flurbestand während der Planaufstellung Bezeichnungen, hier Straßennamen z.B. Friedberger Straße