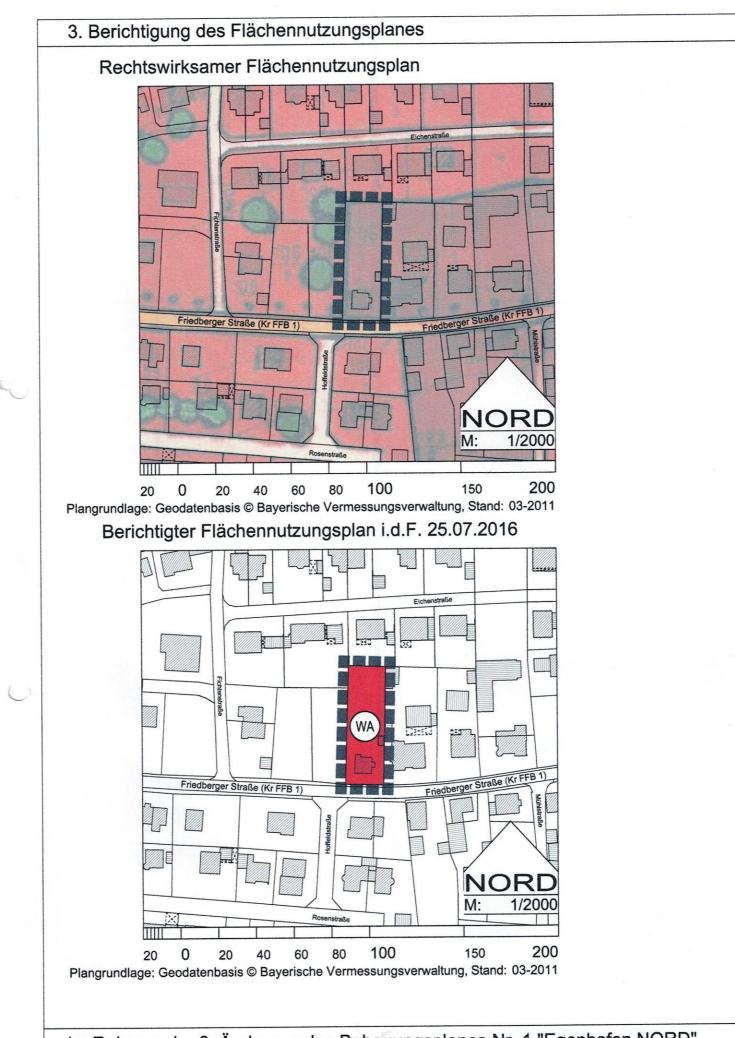

im Rahmen der 3. Änderung des Bebauungsplanes Nr. 1 "Egenhofen NORD"

### Zeichenerklärung der Darstellungen

Grenze der 2. Berichtigung des Flächennutzungsplanes

### ART DER BAULICHEN NUTZUNG

Allgemeines Wohngebiet

# Plangrundlage, Zeichenerklärung der Hinweise, Nachrichtliche Übernahmen

| Friedberger<br>Straße | _ |
|-----------------------|---|

Baubestand und Flurbestand während der Planaufstellung Bezeichnungen, hier Straßennamen z.B. Friedberger Straße